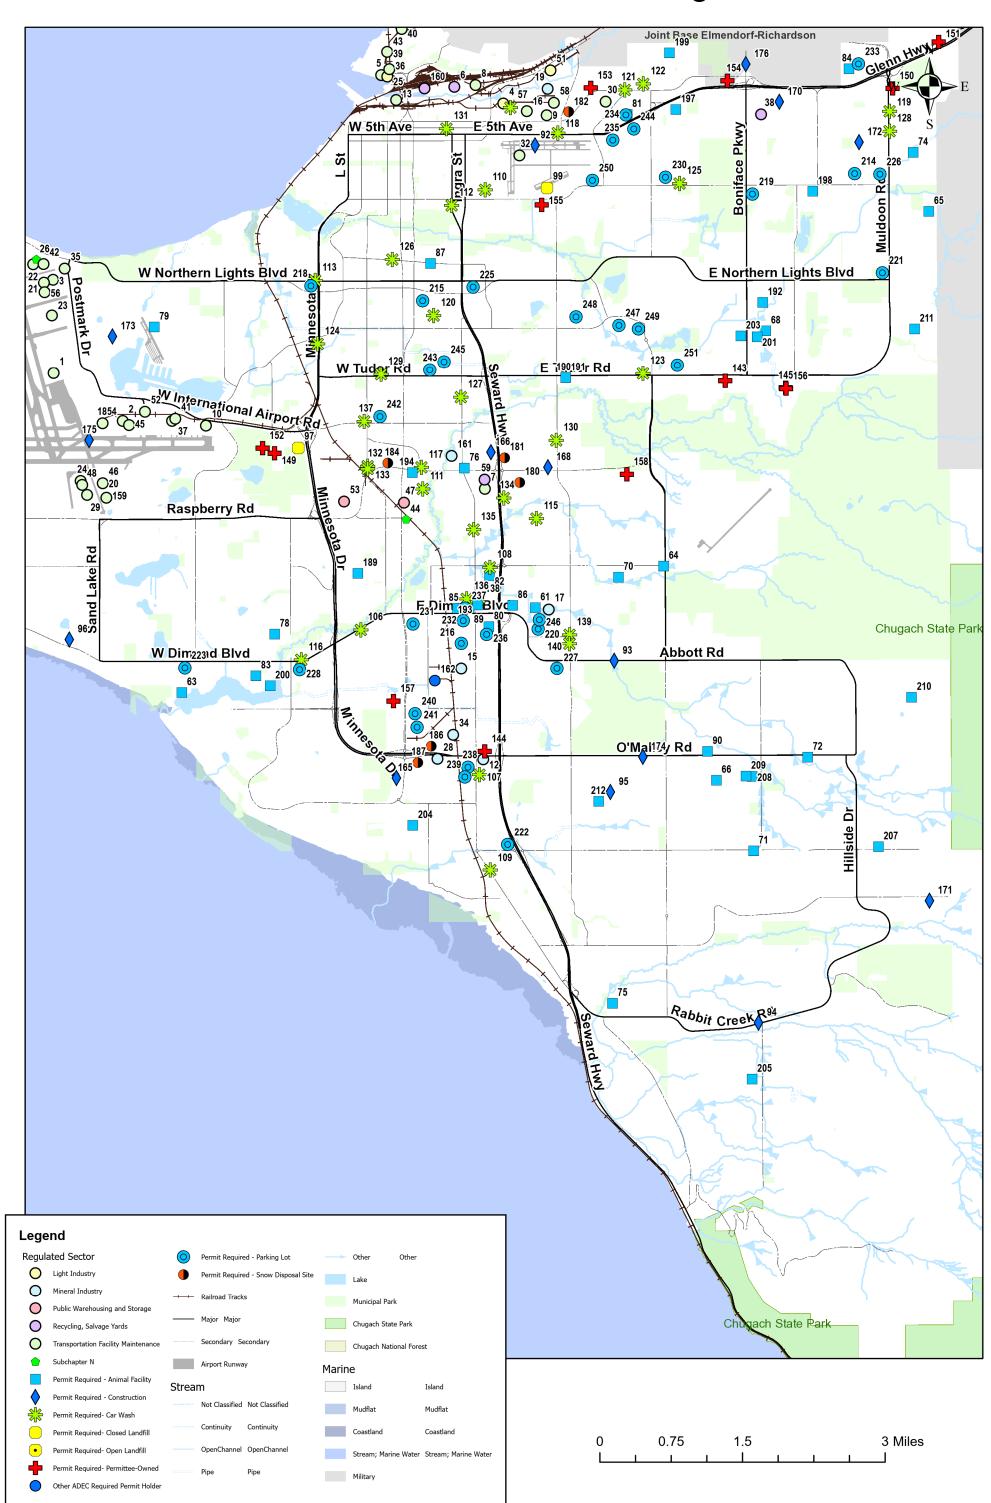

## Industrial Facilities - Anchorage

## Industrial Facilities - Turnagain Arm

| Facility Number | Facility Name                                                | SIC Code | SIC Description                              | Regulated Sector                                                                 | Watershed      |
|-----------------|--------------------------------------------------------------|----------|----------------------------------------------|----------------------------------------------------------------------------------|----------------|
| 1               | Airport Fuel Facility Operations and Maintenance Base Hydran | 4581     | Airport Terminal Services                    | Transportation Facility Maintenance                                              | Hood Creek     |
| 2               | Alaska Airlines Anchorage Station                            | 4512     | Air Transportation                           | Transportation Facility Maintenance                                              | Fish Creek     |
| 3               | Alaska Central Express                                       | 4512     | Air Transportation                           | Transportation Facility Maintenance                                              | Hood Creek     |
| 4               | Alaska Garden and Pet Supply Inc                             | 2875     | Fertilizers                                  | Light Industry                                                                   | Ship Creek     |
| 5               | Alaska Marine Trucking Y1 Yard                               | 4212     | Motor Frieght and Warehouse                  | Transportation Facility Maintenance                                              | Ship Creek     |
| 6               | Alaska Scrap and Recycling, LLC                              | 5093     | Scrap and Waste Material                     | Recycling, Salvage Yards                                                         | Ship Creek     |
| 7               | Alaska Waste Anchorage                                       | 4212     | Motor Frieght and Warehouse                  | Transportation Facility Maintenance                                              | Campbell Creek |
| 8               | Alaska West Express Whitney Facility                         | 4212     | Motor Frieght and Warehouse                  | Transportation Facility Maintenance                                              | Ship Creek     |
| 9               | Anchorage DC                                                 | 4213     | Motor Frieght and Warehouse                  | Transportation Facility Maintenance                                              | Ship Creek     |
| 10              | Anchorage Operations Center_2                                | 4522     | Air Transportation                           | Transportation Facility Maintenance                                              | Fish Creek     |
| 11              | Anchorage Regional Landfill                                  |          |                                              | Other Permit Required- Open Landfill                                             | Eagle River    |
| 12              | Anchorage Sand & Gravel - Klatt Rd Facility                  | 1442     | Non-Metallic Minerals                        | Mineral Industry                                                                 | Campbell Creek |
| 13              | Anchorage Section and Yard ARRC                              | 4011     | Railroad                                     | Transportation Facility Maintenance                                              | Ship Creek     |
| 14              | Anchorage Terminal 2                                         | 5171     | Petroleum Bulk Stations and Terminals        | Transportation Facility Maintenance                                              | Ship Creek     |
| 15              | Baker Hughes Anchorage Joint Facility                        | 1389     | Oil and Gas Field Service                    | Mineral Industry                                                                 | Campbell Creek |
| 16              | Carlile Anchorage Facility                                   | 4212     | Motor Frieght and Warehouse                  | Transportation Facility Maintenance                                              | Ship Creek     |
| 17              | D & S Concrete Inc                                           | 3273     | Ready-Mixed Concrete                         | Mineral Industry                                                                 | Campbell Creek |
| 18              | Delta Air Lines Inc                                          | 4512     | Air Transportation                           | Transportation Facility Maintenance                                              | Fish Creek     |
| 19              | Emulsion Products Viking Facility                            | 2951     | Petroleum and Coal Products                  | Mineral Industry                                                                 | Ship Creek     |
| 20              | Era Helicopters-Anchorage Base                               | 4522     | Air Transportation                           | Transportation Facility Maintenance                                              | Fish Creek     |
| 21              | Everts Air Cargo                                             | 4512     | Air Transportation                           | Transportation Facility Maintenance                                              | Hood Creek     |
| 22              | F&E Ground Services - ANC                                    | 4581     | Airport Terminal Services                    | Transportation Facility Maintenance                                              | Hood Creek     |
| 23              | FEDEX EXPRESS ANCR                                           | 4513     | Air Courier                                  | Transportation Facility Maintenance                                              | Hood Creek     |
| 24              | Great Circle Flight Service LLC                              | 4581     | Airport Terminal Services                    | Transportation Facility Maintenance                                              | Hood Creek     |
| 25              | Insulfoam                                                    | 3086     | Plastic Foam Products                        | Light Industry                                                                   | Ship Creek     |
| 26              | Integrated Deicing Services LLC                              | 2899     | Airport Deicing                              | Subchapter N                                                                     | Hood Creek     |
| 27              | Klondike Concrete                                            | 3273     | Ready Mix Concrete                           | Mineral Industry                                                                 | Fire Creek     |
| 28              | Lang Street Facility                                         | 1442     | Non-Metallic Minerals                        | Mineral Industry                                                                 | Campbell Creek |
| 29              | Lynden South Airpark                                         | 4512     | Air Transportation                           | Transportation Facility Maintenance                                              | Hood Creek     |
| 30              | Lynden Transport Anchorage Service Center                    | 4212     | Motor Frieght and Warehouse                  | Transportation Facility Maintenance                                              | Ship Creek     |
| 31              | Matson Terminal Anchorage                                    | 4424     | Deep Sea Domestic Transportation             | Transportation Facility Maintenance                                              | Ship Creek     |
| 32              | Merrill Field Airport MOA                                    | 4581     | Airport Terminal Services                    | Transportation Facility Maintenance                                              | Chester Creek  |
| 33              | Moose Horn Quarry LLC                                        | 1422     | Crushed and Broken Limestone                 | Mineral Industry                                                                 | Fire Creek     |
| 34              | Nabors 104th Yard                                            | 1381     | Oil and Gas Extraction                       | Mineral Industry                                                                 | Ship Creek     |
| 35              | North Park Fuels                                             | 4581     | Airport Terminal Services                    | Transportation Facility Maintenance                                              | Hood Creek     |
| 36              | North Star Terminal & Stevedore Company, LLC                 | 4491     | Airport Terminal Services                    | Transportation Facility Maintenance                                              | Ship Creek     |
| 37              | Northern Air Cargo ANC                                       | 4512     | Air Transportation                           | Transportation Facility Maintenance                                              | Fish Creek     |
| 38              | Northwest Auto Parts 1                                       | 5015     | Motor Vehicle Parts, Used                    | Recycling, Salvage Yards                                                         | Chester Creek  |
| 39              | Ocean Dock Terminal                                          | 5171     | Petroleum Bulk Stations and Terminals        | Transportation Facility Maintenance                                              | Ship Creek     |
| 40              | Off-Airport Fuel Facility                                    | 4581     | Airport Terminal Services                    | Transportation Facility Maintenance                                              | Ship Creek     |
| 41              | Pegasus Aviation Services, LLC                               | 4581     | Airport Terminal Services                    | Transportation Facility Maintenance                                              | Fish Creek     |
| 42              | PenAir Hangar and L1 Gate Ramp at ANC Intl Airport           | 4512     | Air Transportation                           | Transportation Facility Maintenance                                              | Hood Creek     |
| 43              | Petro Star Inc PoA Terminal                                  | 5157     | Petroleum Bulk Stations and Terminals        | Transportation Facility Maintenance                                              | Ship Creek     |
| 44              | QAP C Street Facility                                        | 2591     | Asphalt Paving Materials                     | Subchapter N                                                                     | Campbell Creek |
| 45              | Ravn Anchorage                                               | 4512     | Air Transportation                           | Transportation Facility Maintenance                                              | Fish Creek     |
| 46              | Ross Aviation                                                | 4581     | Airport Terminal Services                    | Transportation Facility Maintenance                                              | Fish Creek     |
| 47              | Safeway                                                      | 4225     | Warehousing and Storage                      | Public Warehousing and Storage                                                   | Campbell Creek |
| 48              | Signature Flight Support Corp                                | 4581     | Airport Terminal Services                    | Transportation Facility Maintenance                                              | Hood Creek     |
| 49              | Site 4                                                       | 1442     | Non-Metallic Minerals                        | Mineral Industry                                                                 | Fire Creek     |
| 50              | Skookum Quarry LLC                                           | 1442     | Non-Metallic Minerals                        | Mineral Industry                                                                 | Fire Creek     |
| 51              | STEELFAB Alaska                                              | 3441     | Fabricated Structural Metal                  | Light Industry                                                                   | Ship Creek     |
| 52              | Swissport USA Inc                                            | 4581     | Airport Terminal Services                    | Transportation Facility Maintenance                                              | Fish Creek     |
| 53              | Sysco Alaska Inc                                             | 4225     | Warehousing and Storage                      | Public Warehousing and Storage                                                   | Campbell Creek |
| 54              | Ted Stevens Anchorage International Airport                  | 4512     | Air Transportation                           | Transportation Facility Maintenance                                              | Fish Creek     |
| 55              | TOTE Maritime Alaska                                         | 4491     | Marine Cargo Hauling                         | Transportation Facility Maintenance                                              | Ship Creek     |
| 56              | UPS - Anchorage Gateway Facility                             | 4513     | Air Courier                                  | Transportation Facility Maintenance                                              | Hood Creek     |
| 57              | Weaver Bros Inc Truck Wash                                   | 7542     | Car Wash                                     | Other Permit Required- Car Wash                                                  | Ship Creek     |
| 58              | Weaver Brothers Incorporated- Anchorage Terminal             | 4212     | Local Trucking                               | Transportation Facility Maintenance                                              | Ship Creek     |
| 59              | WestRock CP LLC                                              | 5093     | Scrap and Waste Material                     | Recycling, Salvage Yards                                                         | Campbell Creek |
| 60              | 2nd Chance Rescue                                            | 752      | Other Animal Facility                        | Other Permit Required - Animal Facility                                          | Fire Creek     |
| 61              | Aspca Adoption Center                                        | 752      | Other Animal Facility Other Animal Facility  | Other Permit Required - Animal Facility  Other Permit Required - Animal Facility | Campbell Creek |
| 62              | Adorable Pets Grooming                                       | 752      | Other Animal Facility  Other Animal Facility | Other Permit Required - Animal Facility  Other Permit Required - Animal Facility | Eagle River    |
| 63              | Bev'S Dog Grooming                                           | 752      | Other Animal Facility Other Animal Facility  | Other Permit Required - Animal Facility  Other Permit Required - Animal Facility | Campbell Creek |
| 64              | F-Bar-J Ranch                                                | 752      | Other Animal Facility Other Animal Facility  | Other Permit Required - Animal Facility  Other Permit Required - Animal Facility | Campbell Creek |
| 65              | Forget Me Not Ferret Club & Rescue                           | 752      | Other Animal Facility  Other Animal Facility | Other Permit Required - Animal Facility  Other Permit Required - Animal Facility | Chester Creek  |
| CO              | roiget wie not reffet Glub & Rescue                          | 102      | Outer Ammai Facility                         | Outer Fermit Required - Animal Facility                                          | Ollepiel Oleek |

| 66         | Hairy Hounds                                  | 752          | Other Animal Facility | Other Permit Required - Animal Facility                                          | Campbell Creek            |
|------------|-----------------------------------------------|--------------|-----------------------|----------------------------------------------------------------------------------|---------------------------|
| 67         | Home Away From Home K9 Daycare                | 752          | Other Animal Facility | Other Permit Required - Animal Facility                                          | Eagle River               |
| 68         | Humane Society                                | 752          | Other Animal Facility | Other Permit Required - Animal Facility                                          | Chester Creek             |
| 69         | Irish Wolfhound Rescue                        | 752          | Other Animal Facility | Other Permit Required - Animal Facility                                          | Fire Creek                |
| 70         | Jordan'S Pet Grooming                         | 752          | Other Animal Facility | Other Permit Required - Animal Facility                                          | Campbell Creek            |
| 71         | Outten Riding Ranch                           | 752          | Other Animal Facility | Other Permit Required - Animal Facility                                          | Furrow Creek              |
| 72         | A Happy Dog Day Camp                          | 752          | Other Animal Facility | Other Permit Required - Animal Facility                                          | Campbell Creek            |
| 73         | Peters Creek Pet Boarding                     | 752          | Other Animal Facility | Other Permit Required - Animal Facility                                          | Peters Creek              |
| 74         | Primping Pooches                              | 752          | Other Animal Facility | Other Permit Required - Animal Facility                                          | Chester Creek             |
| 75         | Rabbit Creek Kennel                           | 752          | Other Animal Facility | Other Permit Required - Animal Facility                                          | Rabbit Creek              |
| 76         | That Dog Lady                                 | 752          | Other Animal Facility | Other Permit Required - Animal Facility                                          | Campbell Creek            |
| 77         | The Natural Pet Grooming                      | 752          | Other Animal Facility | Other Permit Required - Animal Facility                                          | Fire Creek                |
| 78         | Windriver Kennels                             | 752          | Other Animal Facility | Other Permit Required - Animal Facility                                          | Campbell Creek            |
| 79         | Holly's House                                 | 752          | Other Animal Facility | Other Permit Required - Animal Facility                                          | Hood Creek                |
| 80         | Petco                                         | 752          | Other Animal Facility | Other Permit Required - Animal Facility                                          | Campbell Creek            |
| 81         | Petco                                         | 752          | Other Animal Facility | Other Permit Required - Animal Facility                                          | Chester Creek             |
| 82         | Humane Society Rescue                         | 752          | Other Animal Facility | Other Permit Required - Animal Facility                                          | Campbell Creek            |
| 83         | Commercial Animal Facility                    | 752          | Other Animal Facility | Other Permit Required - Animal Facility                                          | Campbell Creek            |
| 84         | Pet Smart                                     | 752          | Other Animal Facility | Other Permit Required - Animal Facility                                          | Ship Creek                |
| 85         | Pet Smart                                     | 752          | Other Animal Facility | Other Permit Required - Animal Facility  Other Permit Required - Animal Facility | Campbell Creek            |
| 86         | Arctic Tails                                  | 752          | Other Animal Facility | Other Permit Required - Animal Facility  Other Permit Required - Animal Facility | Campbell Creek            |
| 87         | Dog Tired                                     | 752          | Other Animal Facility | Other Permit Required - Animal Facility  Other Permit Required - Animal Facility | Chester Creek             |
| 88         | Pet Zoo                                       | 752          | Other Animal Facility | Other Permit Required - Animal Facility  Other Permit Required - Animal Facility | Eagle River               |
| 89         | Pet Zoo                                       | 752          | Other Animal Facility | Other Permit Required - Animal Facility  Other Permit Required - Animal Facility | Campbell Creek            |
| 90         | The Alaska Zoo                                | 8422         | Zoo                   | Other Permit Required - Animal Facility                                          | Campbell Creek            |
| 91         | Alaska Wildlife Consevation Center            | 8422         | Zoo                   | Other Permit Required - Animal Facility                                          | Portage Creek             |
| 92         | 2018 Merrill Field Airport Improvements       | 0422         | 200                   | Other Permit Required - Construction                                             | Chester Creek             |
| 93         | AMATS Abbott Road Rehab Phase II              |              |                       | Other Permit Required - Construction                                             | Campbell Creek            |
| 94         | AMATS Rabbit Creek Rd Old Seward to De Armoun |              |                       | Other Permit Required - Construction                                             | Rabbit Creek              |
| 95         | Terraces Subdivision Phase 6-9                |              |                       | Other Permit Required - Construction                                             | Furrow Creek              |
| 96         | Seaview Subdivision                           |              |                       | Other Permit Required - Construction                                             | Campbell Creek            |
| 97         | Javier de la Vega Park                        |              |                       | Other Permit Required- Closed Landfill                                           | Fish Creek                |
| 98         | Hiland Road Landfill                          |              |                       | Other Permit Required- Closed Landfill                                           | Eagle River               |
| 99         | Merrill Field Landfill                        |              |                       | Other Permit Required- Closed Landfill                                           | Chester Creek             |
| 100        | Sudzy Salmon Car Wash                         | 7542         | Carwash               | Other Permit Required- Car Wash                                                  | Fire Creek                |
| 101        | Best Oil & Lube                               | 7542         | Carwash               | Other Permit Required- Car Wash                                                  | Eagle River               |
| 102        | NUEVO Auto Detailing                          | 7542         | Carwash               | Other Permit Required- Car Wash                                                  | Eagle River               |
| 103        | Touch of Class Auto Detailing                 | 7542         | Carwash               | Other Permit Required- Car Wash                                                  | Eagle River               |
| 104        | 2Go Tesoro                                    | 7542         | Carwash               | Other Permit Required- Car Wash                                                  | Eagle River               |
| 105        | Hands Off Touchless Car Wash                  | 7542         | Carwash               | Other Permit Required- Car Wash                                                  | Eagle River               |
| 106        | Magic Wand CarÿWash                           | 7542         | Carwash               | Other Permit Required- Car Wash                                                  | Campbell Creek            |
| 107        | Alaska Laser Wash                             | 7542         | Carwash               | Other Permit Required- Car Wash                                                  | Campbell Creek            |
| 108        | Alaska Armor Auto                             | 7542         | Carwash               | Other Permit Required- Car Wash                                                  | Campbell Creek            |
| 109        | Magic Wand CarÿWash                           | 7542         | Carwash               | Other Permit Required- Car Wash                                                  | Furrow Creek              |
| 110        | Liquid MomentÿDetailing                       | 7542         | Carwash               | Other Permit Required- Car Wash                                                  | Chester Creek             |
| 111        | Diamond Detail                                | 7542         | Carwash               | Other Permit Required- Car Wash                                                  | Campbell Creek            |
| 112        | Detail AK                                     | 7542         | Carwash               | Other Permit Required- Car Wash                                                  | Chester Creek             |
| 113        | Big Corner Car Wash                           | 7542         | Carwash               | Other Permit Required- Car Wash                                                  | Chester Creek             |
| 114        | True North Auto Detailing LLC                 | 7542         | Carwash               | Other Permit Required- Car Wash                                                  | Fire Creek                |
| 115        | Strictly By Hand                              | 7542         | Carwash               | Other Permit Required- Car Wash                                                  | Campbell Creek            |
| 116        | Monster Wash                                  | 7542         | Carwash               | Other Permit Required- Car Wash                                                  | Campbell Creek            |
| 117        | Mobile Auto Detail                            | 7542         | Carwash               | Other Permit Required- Car Wash                                                  | Campbell Creek            |
| 118        | Alaska Laser Wash                             | 7542         | Carwash               | Other Permit Required- Car Wash                                                  | Ship Creek                |
| 119        | Holiday Stationstores                         | 7542         | Carwash               | Other Permit Required- Car Wash                                                  | Chester Creek             |
| 120        | JTS Pro-WashÿExpress                          | 7542         | Carwash               | Other Permit Required- Car Wash                                                  | Fish Creek                |
| 121        | Mountain View Car Wash Inc                    | 7542         | Carwash               | Other Permit Required- Car Wash                                                  | Chester Creek             |
| 122        | Professional AutoÿDetailing                   | 7542         | Carwash               | Other Permit Required- Car Wash                                                  | Chester Creek             |
| 123        | Rainmaker Touchless Carwash                   | 7542         | Carwash               | Other Permit Required- Car Wash                                                  | Chester Creek             |
| 124        | Alaska Laser Wash                             | 7542         | Carwash               | Other Permit Required- Car Wash                                                  | Fish Creek                |
| 125        | Grime Fighters Carwash                        | 7542         | Carwash               | Other Permit Required- Car Wash                                                  | Chester Creek             |
| 126        | Magic Wand CarÿWash                           | 7542         | Carwash               | Other Permit Required- Car Wash                                                  | Chester Creek             |
| 127        | Alaska Laser Wash                             | 7542         | Carwash               | Other Permit Required- Car Wash                                                  | Campbell Creek            |
| 128        | Alaska Laser Wash                             | 7542         | Carwash               | Other Permit Required- Car Wash                                                  | Chester Creek             |
| 129<br>130 | Morris Auto Detail Alaska Laser Wash          | 7542<br>7542 | Carwash               | Other Permit Required- Car Wash Other Permit Required- Car Wash                  | Fish Creek                |
| 130        | Anaska Laser wash Anchorage Auto Detail       | 7542         | Carwash               | Other Permit Required- Car Wash Other Permit Required- Car Wash                  | Campbell Creek Ship Creek |
| ı 131      | Andriorage Auto Detail                        | 1 542        | Carwash               | Other Fermit Required- Car Wash                                                  | Onlib Oreek               |