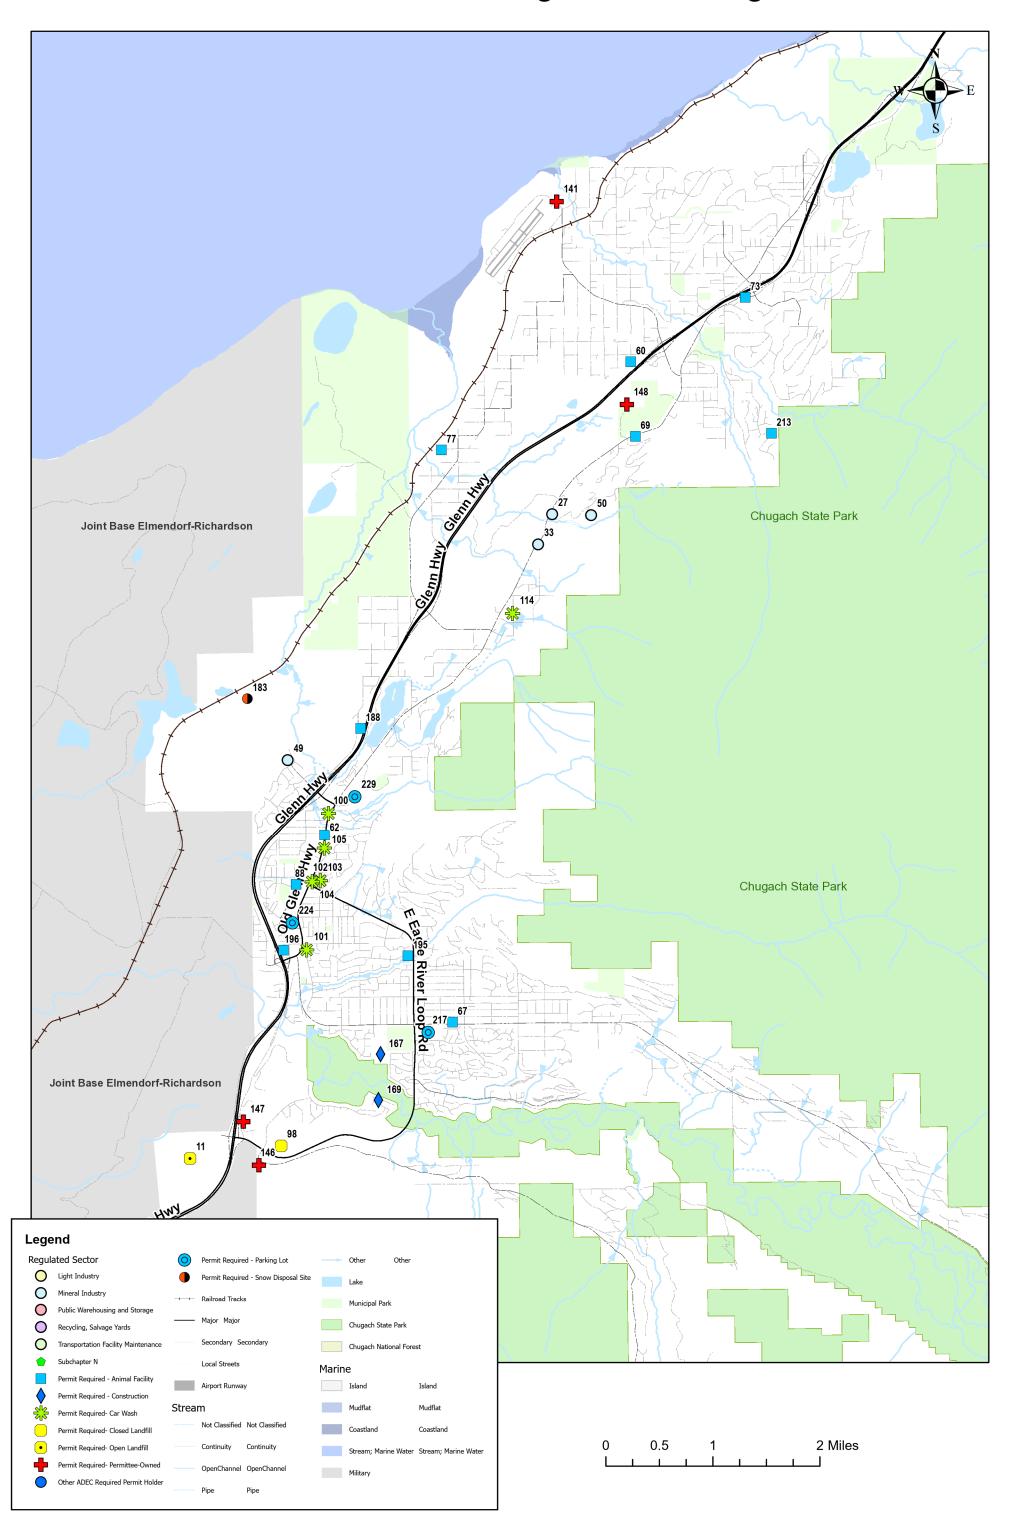

## Industrial Facilities - Eagle River/Chugiak

## Industrial Facilities - Turnagain Arm

| Facility Number | Facility Name                                                | SIC Code | SIC Description                              | Regulated Sector                                                                 | Watershed      |
|-----------------|--------------------------------------------------------------|----------|----------------------------------------------|----------------------------------------------------------------------------------|----------------|
| 1               | Airport Fuel Facility Operations and Maintenance Base Hydran | 4581     | Airport Terminal Services                    | Transportation Facility Maintenance                                              | Hood Creek     |
| 2               | Alaska Airlines Anchorage Station                            | 4512     | Air Transportation                           | Transportation Facility Maintenance                                              | Fish Creek     |
| 3               | Alaska Central Express                                       | 4512     | Air Transportation                           | Transportation Facility Maintenance                                              | Hood Creek     |
| 4               | Alaska Garden and Pet Supply Inc                             | 2875     | Fertilizers                                  | Light Industry                                                                   | Ship Creek     |
| 5               | Alaska Marine Trucking Y1 Yard                               | 4212     | Motor Frieght and Warehouse                  | Transportation Facility Maintenance                                              | Ship Creek     |
| 6               | Alaska Scrap and Recycling, LLC                              | 5093     | Scrap and Waste Material                     | Recycling, Salvage Yards                                                         | Ship Creek     |
| 7               | Alaska Waste Anchorage                                       | 4212     | Motor Frieght and Warehouse                  | Transportation Facility Maintenance                                              | Campbell Creek |
| 8               | Alaska West Express Whitney Facility                         | 4212     | Motor Frieght and Warehouse                  | Transportation Facility Maintenance                                              | Ship Creek     |
| 9               | Anchorage DC                                                 | 4213     | Motor Frieght and Warehouse                  | Transportation Facility Maintenance                                              | Ship Creek     |
| 10              | Anchorage Operations Center_2                                | 4522     | Air Transportation                           | Transportation Facility Maintenance                                              | Fish Creek     |
| 11              | Anchorage Regional Landfill                                  |          |                                              | Other Permit Required- Open Landfill                                             | Eagle River    |
| 12              | Anchorage Sand & Gravel - Klatt Rd Facility                  | 1442     | Non-Metallic Minerals                        | Mineral Industry                                                                 | Campbell Creek |
| 13              | Anchorage Section and Yard ARRC                              | 4011     | Railroad                                     | Transportation Facility Maintenance                                              | Ship Creek     |
| 14              | Anchorage Terminal 2                                         | 5171     | Petroleum Bulk Stations and Terminals        | Transportation Facility Maintenance                                              | Ship Creek     |
| 15              | Baker Hughes Anchorage Joint Facility                        | 1389     | Oil and Gas Field Service                    | Mineral Industry                                                                 | Campbell Creek |
| 16              | Carlile Anchorage Facility                                   | 4212     | Motor Frieght and Warehouse                  | Transportation Facility Maintenance                                              | Ship Creek     |
| 17              | D & S Concrete Inc                                           | 3273     | Ready-Mixed Concrete                         | Mineral Industry                                                                 | Campbell Creek |
| 18              | Delta Air Lines Inc                                          | 4512     | Air Transportation                           | Transportation Facility Maintenance                                              | Fish Creek     |
| 19              | Emulsion Products Viking Facility                            | 2951     | Petroleum and Coal Products                  | Mineral Industry                                                                 | Ship Creek     |
| 20              | Era Helicopters-Anchorage Base                               | 4522     | Air Transportation                           | Transportation Facility Maintenance                                              | Fish Creek     |
| 21              | Everts Air Cargo                                             | 4512     | Air Transportation                           | Transportation Facility Maintenance                                              | Hood Creek     |
| 22              | F&E Ground Services - ANC                                    | 4581     | Airport Terminal Services                    | Transportation Facility Maintenance                                              | Hood Creek     |
| 23              | FEDEX EXPRESS ANCR                                           | 4513     | Air Courier                                  | Transportation Facility Maintenance                                              | Hood Creek     |
| 24              | Great Circle Flight Service LLC                              | 4581     | Airport Terminal Services                    | Transportation Facility Maintenance                                              | Hood Creek     |
| 25              | Insulfoam                                                    | 3086     | Plastic Foam Products                        | Light Industry                                                                   | Ship Creek     |
| 26              | Integrated Deicing Services LLC                              | 2899     | Airport Deicing                              | Subchapter N                                                                     | Hood Creek     |
| 27              | Klondike Concrete                                            | 3273     | Ready Mix Concrete                           | Mineral Industry                                                                 | Fire Creek     |
| 28              | Lang Street Facility                                         | 1442     | Non-Metallic Minerals                        | Mineral Industry                                                                 | Campbell Creek |
| 29              | Lynden South Airpark                                         | 4512     | Air Transportation                           | Transportation Facility Maintenance                                              | Hood Creek     |
| 30              | Lynden Transport Anchorage Service Center                    | 4212     | Motor Frieght and Warehouse                  | Transportation Facility Maintenance                                              | Ship Creek     |
| 31              | Matson Terminal Anchorage                                    | 4424     | Deep Sea Domestic Transportation             | Transportation Facility Maintenance                                              | Ship Creek     |
| 32              | Merrill Field Airport MOA                                    | 4581     | Airport Terminal Services                    | Transportation Facility Maintenance                                              | Chester Creek  |
| 33              | Moose Horn Quarry LLC                                        | 1422     | Crushed and Broken Limestone                 | Mineral Industry                                                                 | Fire Creek     |
| 34              | Nabors 104th Yard                                            | 1381     | Oil and Gas Extraction                       | Mineral Industry                                                                 | Ship Creek     |
| 35              | North Park Fuels                                             | 4581     | Airport Terminal Services                    | Transportation Facility Maintenance                                              | Hood Creek     |
| 36              | North Star Terminal & Stevedore Company, LLC                 | 4491     | Airport Terminal Services                    | Transportation Facility Maintenance                                              | Ship Creek     |
| 37              | Northern Air Cargo ANC                                       | 4512     | Air Transportation                           | Transportation Facility Maintenance                                              | Fish Creek     |
| 38              | Northwest Auto Parts 1                                       | 5015     | Motor Vehicle Parts, Used                    | Recycling, Salvage Yards                                                         | Chester Creek  |
| 39              | Ocean Dock Terminal                                          | 5171     | Petroleum Bulk Stations and Terminals        | Transportation Facility Maintenance                                              | Ship Creek     |
| 40              | Off-Airport Fuel Facility                                    | 4581     | Airport Terminal Services                    | Transportation Facility Maintenance                                              | Ship Creek     |
| 41              | Pegasus Aviation Services, LLC                               | 4581     | Airport Terminal Services                    | Transportation Facility Maintenance                                              | Fish Creek     |
| 42              | PenAir Hangar and L1 Gate Ramp at ANC Intl Airport           | 4512     | Air Transportation                           | Transportation Facility Maintenance                                              | Hood Creek     |
| 43              | Petro Star Inc PoA Terminal                                  | 5157     | Petroleum Bulk Stations and Terminals        | Transportation Facility Maintenance                                              | Ship Creek     |
| 44              | QAP C Street Facility                                        | 2591     | Asphalt Paving Materials                     | Subchapter N                                                                     | Campbell Creek |
| 45              | Ravn Anchorage                                               | 4512     | Air Transportation                           | Transportation Facility Maintenance                                              | Fish Creek     |
| 46              | Ross Aviation                                                | 4581     | Airport Terminal Services                    | Transportation Facility Maintenance                                              | Fish Creek     |
| 47              | Safeway                                                      | 4225     | Warehousing and Storage                      | Public Warehousing and Storage                                                   | Campbell Creek |
| 48              | Signature Flight Support Corp                                | 4581     | Airport Terminal Services                    | Transportation Facility Maintenance                                              | Hood Creek     |
| 49              | Site 4                                                       | 1442     | Non-Metallic Minerals                        | Mineral Industry                                                                 | Fire Creek     |
| 50              | Skookum Quarry LLC                                           | 1442     | Non-Metallic Minerals                        | Mineral Industry                                                                 | Fire Creek     |
| 51              | STEELFAB Alaska                                              | 3441     | Fabricated Structural Metal                  | Light Industry                                                                   | Ship Creek     |
| 52              | Swissport USA Inc                                            | 4581     | Airport Terminal Services                    | Transportation Facility Maintenance                                              | Fish Creek     |
| 53              | Sysco Alaska Inc                                             | 4225     | Warehousing and Storage                      | Public Warehousing and Storage                                                   | Campbell Creek |
| 54              | Ted Stevens Anchorage International Airport                  | 4512     | Air Transportation                           | Transportation Facility Maintenance                                              | Fish Creek     |
| 55              | TOTE Maritime Alaska                                         | 4491     | Marine Cargo Hauling                         | Transportation Facility Maintenance                                              | Ship Creek     |
| 56              | UPS - Anchorage Gateway Facility                             | 4513     | Air Courier                                  | Transportation Facility Maintenance                                              | Hood Creek     |
| 57              | Weaver Bros Inc Truck Wash                                   | 7542     | Car Wash                                     | Other Permit Required- Car Wash                                                  | Ship Creek     |
| 58              | Weaver Brothers Incorporated- Anchorage Terminal             | 4212     | Local Trucking                               | Transportation Facility Maintenance                                              | Ship Creek     |
| 59              | WestRock CP LLC                                              | 5093     | Scrap and Waste Material                     | Recycling, Salvage Yards                                                         | Campbell Creek |
| 60              | 2nd Chance Rescue                                            | 752      | Other Animal Facility                        | Other Permit Required - Animal Facility                                          | Fire Creek     |
| 61              | Aspca Adoption Center                                        | 752      | Other Animal Facility Other Animal Facility  | Other Permit Required - Animal Facility  Other Permit Required - Animal Facility | Campbell Creek |
| 62              | Adorable Pets Grooming                                       | 752      | Other Animal Facility  Other Animal Facility | Other Permit Required - Animal Facility  Other Permit Required - Animal Facility | Eagle River    |
| 63              | Bev'S Dog Grooming                                           | 752      | Other Animal Facility Other Animal Facility  | Other Permit Required - Animal Facility  Other Permit Required - Animal Facility | Campbell Creek |
| 64              | F-Bar-J Ranch                                                | 752      | Other Animal Facility Other Animal Facility  | Other Permit Required - Animal Facility  Other Permit Required - Animal Facility | Campbell Creek |
| 65              | Forget Me Not Ferret Club & Rescue                           | 752      | Other Animal Facility  Other Animal Facility | Other Permit Required - Animal Facility  Other Permit Required - Animal Facility | Chester Creek  |
| CO              | roiget wie not reffet Glub & Rescue                          | 102      | Outer Ammai Facility                         | Outer Fermit Required - Animal Facility                                          | Ollepiel Oleek |

| 66         | Hairy Hounds                                  | 752          | Other Animal Facility | Other Permit Required - Animal Facility                                          | Campbell Creek            |
|------------|-----------------------------------------------|--------------|-----------------------|----------------------------------------------------------------------------------|---------------------------|
| 67         | Home Away From Home K9 Daycare                | 752          | Other Animal Facility | Other Permit Required - Animal Facility                                          | Eagle River               |
| 68         | Humane Society                                | 752          | Other Animal Facility | Other Permit Required - Animal Facility                                          | Chester Creek             |
| 69         | Irish Wolfhound Rescue                        | 752          | Other Animal Facility | Other Permit Required - Animal Facility                                          | Fire Creek                |
| 70         | Jordan'S Pet Grooming                         | 752          | Other Animal Facility | Other Permit Required - Animal Facility                                          | Campbell Creek            |
| 71         | Outten Riding Ranch                           | 752          | Other Animal Facility | Other Permit Required - Animal Facility                                          | Furrow Creek              |
| 72         | A Happy Dog Day Camp                          | 752          | Other Animal Facility | Other Permit Required - Animal Facility                                          | Campbell Creek            |
| 73         | Peters Creek Pet Boarding                     | 752          | Other Animal Facility | Other Permit Required - Animal Facility                                          | Peters Creek              |
| 74         | Primping Pooches                              | 752          | Other Animal Facility | Other Permit Required - Animal Facility                                          | Chester Creek             |
| 75         | Rabbit Creek Kennel                           | 752          | Other Animal Facility | Other Permit Required - Animal Facility                                          | Rabbit Creek              |
| 76         | That Dog Lady                                 | 752          | Other Animal Facility | Other Permit Required - Animal Facility                                          | Campbell Creek            |
| 77         | The Natural Pet Grooming                      | 752          | Other Animal Facility | Other Permit Required - Animal Facility                                          | Fire Creek                |
| 78         | Windriver Kennels                             | 752          | Other Animal Facility | Other Permit Required - Animal Facility                                          | Campbell Creek            |
| 79         | Holly's House                                 | 752          | Other Animal Facility | Other Permit Required - Animal Facility                                          | Hood Creek                |
| 80         | Petco                                         | 752          | Other Animal Facility | Other Permit Required - Animal Facility                                          | Campbell Creek            |
| 81         | Petco                                         | 752          | Other Animal Facility | Other Permit Required - Animal Facility                                          | Chester Creek             |
| 82         | Humane Society Rescue                         | 752          | Other Animal Facility | Other Permit Required - Animal Facility                                          | Campbell Creek            |
| 83         | Commercial Animal Facility                    | 752          | Other Animal Facility | Other Permit Required - Animal Facility                                          | Campbell Creek            |
| 84         | Pet Smart                                     | 752          | Other Animal Facility | Other Permit Required - Animal Facility                                          | Ship Creek                |
| 85         | Pet Smart                                     | 752          | Other Animal Facility | Other Permit Required - Animal Facility  Other Permit Required - Animal Facility | Campbell Creek            |
| 86         | Arctic Tails                                  | 752          | Other Animal Facility | Other Permit Required - Animal Facility  Other Permit Required - Animal Facility | Campbell Creek            |
| 87         | Dog Tired                                     | 752          | Other Animal Facility | Other Permit Required - Animal Facility  Other Permit Required - Animal Facility | Chester Creek             |
| 88         | Pet Zoo                                       | 752          | Other Animal Facility | Other Permit Required - Animal Facility  Other Permit Required - Animal Facility | Eagle River               |
| 89         | Pet Zoo                                       | 752          | Other Animal Facility | Other Permit Required - Animal Facility  Other Permit Required - Animal Facility | Campbell Creek            |
| 90         | The Alaska Zoo                                | 8422         | Zoo                   | Other Permit Required - Animal Facility                                          | Campbell Creek            |
| 91         | Alaska Wildlife Consevation Center            | 8422         | Zoo                   | Other Permit Required - Animal Facility                                          | Portage Creek             |
| 92         | 2018 Merrill Field Airport Improvements       | 0422         | 200                   | Other Permit Required - Construction                                             | Chester Creek             |
| 93         | AMATS Abbott Road Rehab Phase II              |              |                       | Other Permit Required - Construction                                             | Campbell Creek            |
| 94         | AMATS Rabbit Creek Rd Old Seward to De Armoun |              |                       | Other Permit Required - Construction                                             | Rabbit Creek              |
| 95         | Terraces Subdivision Phase 6-9                |              |                       | Other Permit Required - Construction                                             | Furrow Creek              |
| 96         | Seaview Subdivision                           |              |                       | Other Permit Required - Construction                                             | Campbell Creek            |
| 97         | Javier de la Vega Park                        |              |                       | Other Permit Required- Closed Landfill                                           | Fish Creek                |
| 98         | Hiland Road Landfill                          |              |                       | Other Permit Required- Closed Landfill                                           | Eagle River               |
| 99         | Merrill Field Landfill                        |              |                       | Other Permit Required- Closed Landfill                                           | Chester Creek             |
| 100        | Sudzy Salmon Car Wash                         | 7542         | Carwash               | Other Permit Required- Car Wash                                                  | Fire Creek                |
| 101        | Best Oil & Lube                               | 7542         | Carwash               | Other Permit Required- Car Wash                                                  | Eagle River               |
| 102        | NUEVO Auto Detailing                          | 7542         | Carwash               | Other Permit Required- Car Wash                                                  | Eagle River               |
| 103        | Touch of Class Auto Detailing                 | 7542         | Carwash               | Other Permit Required- Car Wash                                                  | Eagle River               |
| 104        | 2Go Tesoro                                    | 7542         | Carwash               | Other Permit Required- Car Wash                                                  | Eagle River               |
| 105        | Hands Off Touchless Car Wash                  | 7542         | Carwash               | Other Permit Required- Car Wash                                                  | Eagle River               |
| 106        | Magic Wand CarÿWash                           | 7542         | Carwash               | Other Permit Required- Car Wash                                                  | Campbell Creek            |
| 107        | Alaska Laser Wash                             | 7542         | Carwash               | Other Permit Required- Car Wash                                                  | Campbell Creek            |
| 108        | Alaska Armor Auto                             | 7542         | Carwash               | Other Permit Required- Car Wash                                                  | Campbell Creek            |
| 109        | Magic Wand CarÿWash                           | 7542         | Carwash               | Other Permit Required- Car Wash                                                  | Furrow Creek              |
| 110        | Liquid MomentÿDetailing                       | 7542         | Carwash               | Other Permit Required- Car Wash                                                  | Chester Creek             |
| 111        | Diamond Detail                                | 7542         | Carwash               | Other Permit Required- Car Wash                                                  | Campbell Creek            |
| 112        | Detail AK                                     | 7542         | Carwash               | Other Permit Required- Car Wash                                                  | Chester Creek             |
| 113        | Big Corner Car Wash                           | 7542         | Carwash               | Other Permit Required- Car Wash                                                  | Chester Creek             |
| 114        | True North Auto Detailing LLC                 | 7542         | Carwash               | Other Permit Required- Car Wash                                                  | Fire Creek                |
| 115        | Strictly By Hand                              | 7542         | Carwash               | Other Permit Required- Car Wash                                                  | Campbell Creek            |
| 116        | Monster Wash                                  | 7542         | Carwash               | Other Permit Required- Car Wash                                                  | Campbell Creek            |
| 117        | Mobile Auto Detail                            | 7542         | Carwash               | Other Permit Required- Car Wash                                                  | Campbell Creek            |
| 118        | Alaska Laser Wash                             | 7542         | Carwash               | Other Permit Required- Car Wash                                                  | Ship Creek                |
| 119        | Holiday Stationstores                         | 7542         | Carwash               | Other Permit Required- Car Wash                                                  | Chester Creek             |
| 120        | JTS Pro-WashÿExpress                          | 7542         | Carwash               | Other Permit Required- Car Wash                                                  | Fish Creek                |
| 121        | Mountain View Car Wash Inc                    | 7542         | Carwash               | Other Permit Required- Car Wash                                                  | Chester Creek             |
| 122        | Professional AutoÿDetailing                   | 7542         | Carwash               | Other Permit Required- Car Wash                                                  | Chester Creek             |
| 123        | Rainmaker Touchless Carwash                   | 7542         | Carwash               | Other Permit Required- Car Wash                                                  | Chester Creek             |
| 124        | Alaska Laser Wash                             | 7542         | Carwash               | Other Permit Required- Car Wash                                                  | Fish Creek                |
| 125        | Grime Fighters Carwash                        | 7542         | Carwash               | Other Permit Required- Car Wash                                                  | Chester Creek             |
| 126        | Magic Wand CarÿWash                           | 7542         | Carwash               | Other Permit Required- Car Wash                                                  | Chester Creek             |
| 127        | Alaska Laser Wash                             | 7542         | Carwash               | Other Permit Required- Car Wash                                                  | Campbell Creek            |
| 128        | Alaska Laser Wash                             | 7542         | Carwash               | Other Permit Required- Car Wash                                                  | Chester Creek             |
| 129<br>130 | Morris Auto Detail Alaska Laser Wash          | 7542<br>7542 | Carwash               | Other Permit Required- Car Wash Other Permit Required- Car Wash                  | Fish Creek                |
| 130        | Anaska Laser wash Anchorage Auto Detail       | 7542         | Carwash               | Other Permit Required- Car Wash Other Permit Required- Car Wash                  | Campbell Creek Ship Creek |
| ı 131      | Andriorage Auto Detail                        | 1 542        | Carwash               | Other Fermit Required- Car Wash                                                  | Onlib Oreek               |